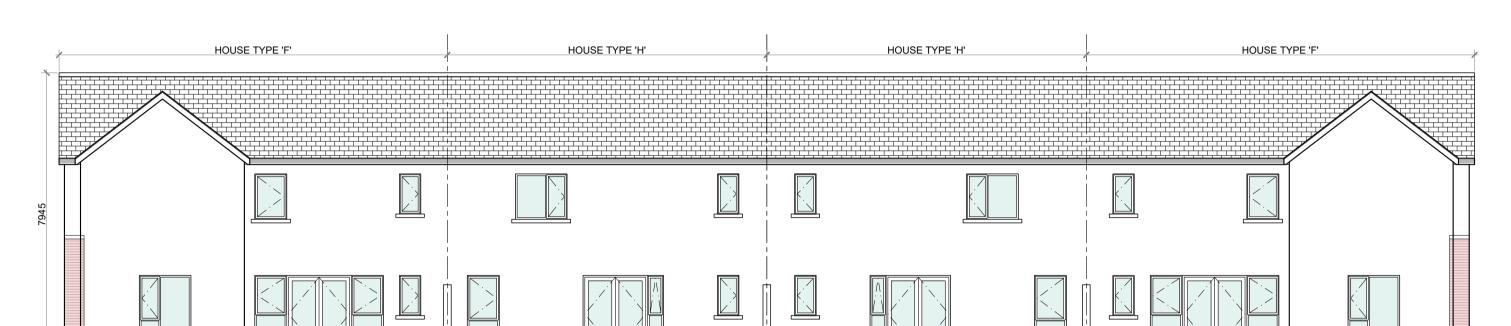

SIDE (DUAL FRONTAGE) ELEVATION @ 1:100 TERRACE BLOCK TYPE 16

FRONT ELEVATION @ 1:100 TERRACE BLOCK TYPE 16

REAR ELEVATION @ 1:100 TERRACE BLOCK TYPE 16

SIDE (DUAL FRONTAGE) ELEVATION @ 1:100 TERRACE BLOCK TYPE 16

SECTION A-A @ 1:100 TERRACE BLOCK TYPE 16

**KEY PLAN** 

PROPOSED FINISHES: SLATE / TILED FINISH TO ROOF.

UPVC / ALUMINIUM FINISH TO FASCIAS, GUTTERS AND DOWNPIPES.

SELECTED BRICK FINISH TO AREAS AS INDICATED.

PLASTER / RENDER FINISH TO WALLS AS INDICATED.

PAINTED CONCRETE / STONE SILLS AND CAPPINGS.

PLASTER / RENDER FINISH TO PLINTH.

UPVC / ALUMINIUM / TIMBER FINISH TO WINDOWS AND DOORS.