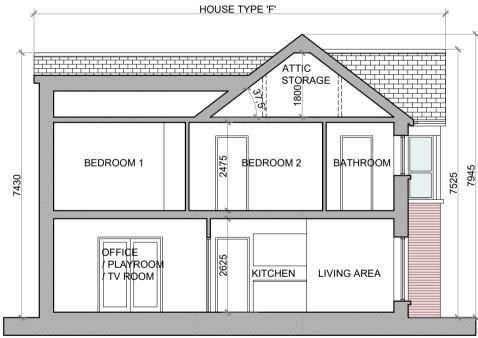

SECTION A-A @ 1:100 TERRACE BLOCK TYPE 16

**KEY PLAN** 

PROPOSED FINISHES: SLATE / TILED FINISH TO ROOF.

UPVC / ALUMINIUM FINISH TO FASCIAS, GUTTERS AND DOWNPIPES.

SELECTED BRICK FINISH TO AREAS AS INDICATED.

PLASTER / RENDER FINISH TO WALLS AS INDICATED.

PAINTED CONCRETE / STONE SILLS AND CAPPINGS.

PLASTER / RENDER FINISH TO PLINTH.

UPVC / ALUMINIUM / TIMBER FINISH TO WINDOWS AND DOORS.