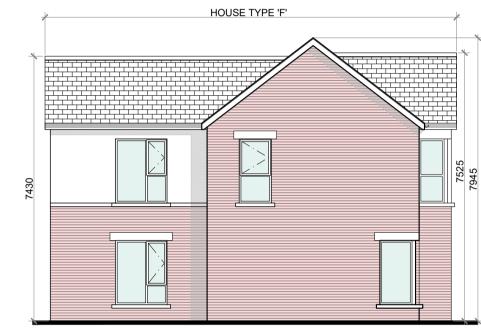

SIDE (DUAL FRONTAGE) ELEVATION @ 1:100 TERRACE BLOCK TYPE 16

FRONT ELEVATION @ 1:100 TERRACE BLOCK TYPE 16

REAR ELEVATION @ 1:100 TERRACE BLOCK TYPE 16

SIDE (DUAL FRONTAGE) ELEVATION @ 1:100 TERRACE BLOCK TYPE 16

SECTION A-A @ 1:100 TERRACE BLOCK TYPE 16

**KEY PLAN** 

PROPOSED FINISHES: SLATE / TILED FINISH TO ROOF.

UPVC / ALUMINIUM FINISH TO FASCIAS, GUTTERS AND DOWNPIPES.

SELECTED BRICK FINISH TO AREAS AS INDICATED.

PLASTER / RENDER FINISH TO WALLS AS INDICATED.

PAINTED CONCRETE / STONE SILLS AND CAPPINGS.

PLASTER / RENDER FINISH TO PLINTH.

UPVC / ALUMINIUM / TIMBER FINISH TO WINDOWS AND DOORS.