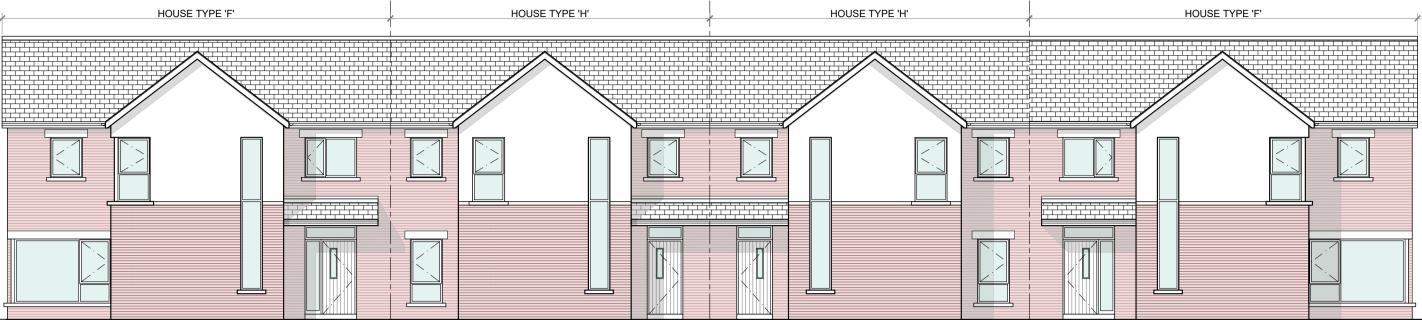

SIDE (DUAL FRONTAGE) ELEVATION @ 1:100 TERRACE BLOCK TYPE 16

FRONT ELEVATION @ 1:100 TERRACE BLOCK TYPE 16

REAR ELEVATION @ 1:100 TERRACE BLOCK TYPE 16

SIDE (DUAL FRONTAGE) ELEVATION @ 1:100 TERRACE BLOCK TYPE 16

SECTION A-A @ 1:100 TERRACE BLOCK TYPE 16

**KEY PLAN** 

PROPOSED FINISHES: SLATE / TILED FINISH TO ROOF.

UPVC / ALUMINIUM FINISH TO FASCIAS, GUTTERS AND DOWNPIPES.

SELECTED BRICK FINISH TO AREAS AS INDICATED.

PLASTER / RENDER FINISH TO WALLS AS INDICATED.

PAINTED CONCRETE / STONE SILLS AND CAPPINGS.

PLASTER / RENDER FINISH TO PLINTH.

UPVC / ALUMINIUM / TIMBER FINISH TO WINDOWS AND DOORS.