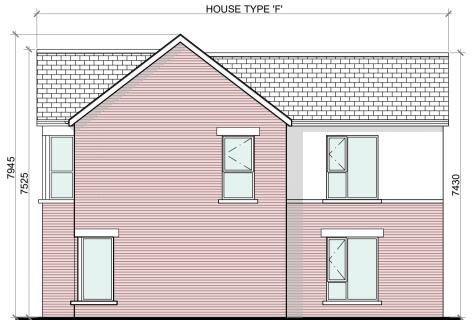

SIDE (DUAL FRONTAGE) ELEVATION @ 1:100 TERRACE BLOCK TYPE 16

FRONT ELEVATION @ 1:100 TERRACE BLOCK TYPE 16

REAR ELEVATION @ 1:100 TERRACE BLOCK TYPE 16

SIDE (DUAL FRONTAGE) ELEVATION @ 1:100 TERRACE BLOCK TYPE 16

SECTION A-A @ 1:100 TERRACE BLOCK TYPE 16

**KEY PLAN** 

PROPOSED FINISHES: SLATE / TILED FINISH TO ROOF.

UPVC / ALUMINIUM FINISH TO FASCIAS, GUTTERS AND DOWNPIPES.

SELECTED BRICK FINISH TO AREAS AS INDICATED.

PLASTER / RENDER FINISH TO WALLS AS INDICATED.

PAINTED CONCRETE / STONE SILLS AND CAPPINGS.

PLASTER / RENDER FINISH TO PLINTH.

UPVC / ALUMINIUM / TIMBER FINISH TO WINDOWS AND DOORS.