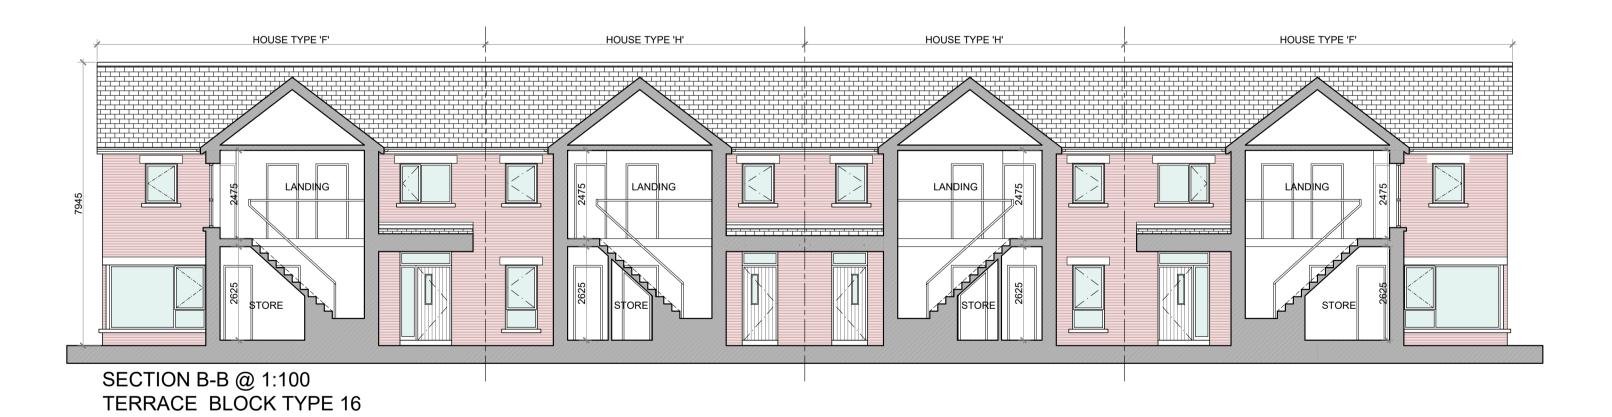

SIDE (DUAL FRONTAGE) ELEVATION @ 1:100 TERRACE BLOCK TYPE 16

FRONT ELEVATION @ 1:100 TERRACE BLOCK TYPE 16

REAR ELEVATION @ 1:100 TERRACE BLOCK TYPE 16

SIDE (DUAL FRONTAGE) ELEVATION @ 1:100 TERRACE BLOCK TYPE 16

SECTION A-A @ 1:100 TERRACE BLOCK TYPE 16

**KEY PLAN** 

PROPOSED FINISHES: SLATE / TILED FINISH TO ROOF.

UPVC / ALUMINIUM FINISH TO FASCIAS, GUTTERS AND DOWNPIPES.

SELECTED BRICK FINISH TO AREAS AS INDICATED.

PLASTER / RENDER FINISH TO WALLS AS INDICATED.

PAINTED CONCRETE / STONE SILLS AND CAPPINGS.

PLASTER / RENDER FINISH TO PLINTH.

UPVC / ALUMINIUM / TIMBER FINISH TO WINDOWS AND DOORS.

## TERRACE BLOCK TYPE 16—CHARACTER AREA 2

| NOTES:                                                                                           | NO.: | REVISIONS: | DATE: | Н | DATE: | LEGEND:  |
|--------------------------------------------------------------------------------------------------|------|------------|-------|---|-------|----------|
|                                                                                                  | Α    |            |       | ı |       | LLOLIND. |
| DO NOT SCALE, USE ONLY FIGURED DIMENSIONS WHICH SHOULD BE CHECKED ON SITE BEFORE WORK COMMENCES. | В    |            |       | J |       | REFER T  |
| ALL WORK TO BE CARRIED OUT IN ACCORDANCE WITH THE LATEST BUILDING REGULATIONS.                   | С    |            |       | К |       | FOR THE  |
| REFER TO STRUCTURAL ENGINEER'S DRAWINGS AND SPECIFICATION FOR                                    | D    |            |       | L |       | LEVELS   |
| ALL STRUCTURAL WORK.                                                                             | Е    |            |       | М |       |          |
| THIS DRAWING IS COPYRIGHT.                                                                       | F    |            |       | N |       |          |
|                                                                                                  | G    |            |       | 0 |       |          |

| PROJECT:                                                                          | PROJECT: PROPOSED GREAT CONNELL SHD AT NEWBRIDGE, CO. KILDARE. |                    |                       |  |  |  |
|-----------------------------------------------------------------------------------|----------------------------------------------------------------|--------------------|-----------------------|--|--|--|
| TITLE: PROPOSED ELEVATIONS & SECTIONS FOR TERRACE BLOCK TYPE 16—CHARACTER AREA 2. |                                                                |                    |                       |  |  |  |
| CLIENT:                                                                           | ASTON LTD.                                                     | STAGE:             | PLANNING              |  |  |  |
| PROJECT                                                                           | NO.: 19070                                                     | DRG. NO.:          | PA-082 (SHEET 2 OF 2) |  |  |  |
| SCALE:<br>DATE:                                                                   | 1:100<br>MARCH 2022                                            | DRAWN:<br>CHECKED: | POF<br>POF            |  |  |  |